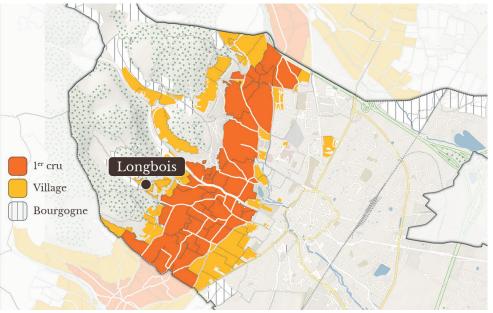

## Longbois

### **PLOT**

**Grape variety:** Chardonnay

Colour: White

Surface area: 0.2 ha

Exposure: East

Soil: Clay and limestone

Vine age: 4 years old

Source: https://bourgogne-maps.fr/

Purchased in 2014 and initially planted with Pinot Noir varietal vines on half of its surface, this plot located in the mountain wood in the West side of Beaune, was completed with Chardonnay vines in order to produce a racy, fresh white wine, enjoying the altitude and the woody surroundings.