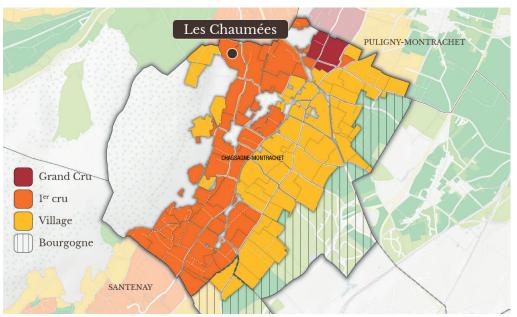

## Chassagne-Montrachet

1er Cru Les Chaumées «Clos Saint Abdon»

**PLOT** 

**Grape variety:** Chardonnay

Colour: White

Surface area: 0.10 ha

**Exposure:** North-east

Soil: Clay and limestone

Vine age: 80 years old

Source: https://bourgogne-maps.fr/

The walls of the "Clos Saint Abdon" marked out the iconic part of the Chaumées Premier Cru plot. Held as a monopole (an area controlled by a single winery or owner), a long friendship maintained over three generations with the family that owns it makes it possible for us to produce a small but exceptional cuvée from it.